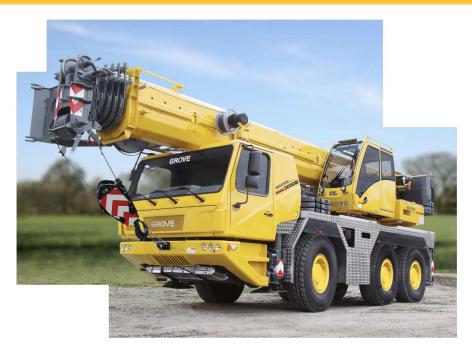

tues and large rocks for your garden.
- Commercial/Retail/Museums/Art Galleries: We provide assistance with the installation of windows, signage, awnings and walk-in safes or vaults. We are available to assist Museums and Art Galleries with the location, positioning, and exhibiting of artwork.
- Residential Delivery Services: We help with the delivery and location of pianos, hot tubs, furniture, swimming pools, marble, granite, large appliances or any large object that needs to be lifted up or into a house, condo or co-op apartment.



#### PALFINGER PK 150002

Knuckleboom
Tip Height: 120'



**Load Chart** 



#### PALFINGER PK 200002

Knuckleboom Tip Height: 140'



**Load Chart** 



#### **MANITEX 50155S**

50 TON Tip Height: 194'





#### **Grove GMK3050B**

60 TON Tip Height: 190'



**Load Chart** 



#### TEREX AC100-4L

120 TON

Tip Height: 283'



**Load Chart** 



#### **Grove GMK5250L**

300 TON Tip Height: 345'



**Load Chart** 



### **Liebherr LTM 1300-6.2**

350 TON

Tip Height: 384'



**Load Chart** 

#### **CONTACT US**

www.knuckleboomnyc.com

Pat@247lifting.com

John@247lifting.com

Michael@247lifting.com



If you have any questions or inquiries, please feel free to contact us. We look forward to hearing from you and helping you with any lifting or rigging you might be.