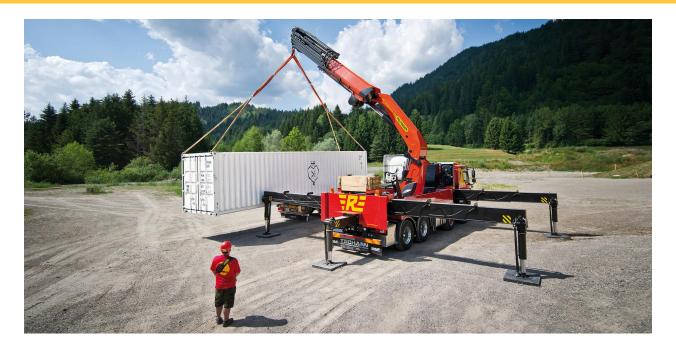

#### PALFINGER PK 150002

Knuckleboom
Tip Height: 120'

**Load Chart** 

#### PALFINGER PK 200002

Knuckleboom Tip Height: 140'

**Load Chart** 