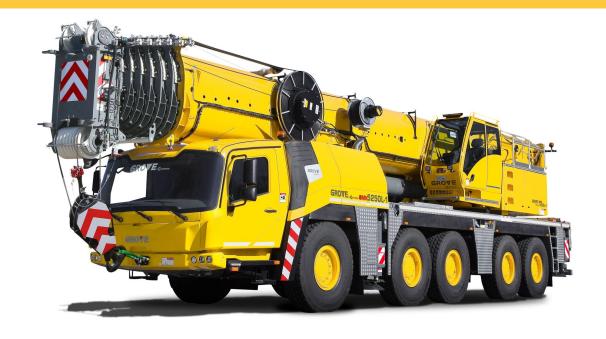

age, awnings and walk-in safes or vaults. We are available to assist Museums and Art Galleries with the location, positioning, and exhibiting of artwork.
- Residential Delivery Services: We help with the delivery and location of pianos, hot tubs, furniture, swimming pools, marble, granite, large appliances or any large object that needs to be lifted up or into a house, condo or co-op apartment.



#### PALFINGER PK 150002

Knuckleboom
Tip Height: 120'



**Load Chart** 



#### PALFINGER PK 200002

Knuckleboom Tip Height: 140'



**Load Chart** 



#### **MANITEX 50155S**

50 TON Tip Height: 194'





#### **Grove GMK3050B**

60 TON Tip Height: 190'



**Load Chart** 



#### TEREX AC100-4L

120 TON

Tip Height: 283'



**Load Chart** 



#### **Grove GMK5250L**

300 TON Tip Height: 345'



**Load Chart** 



### **Liebherr LTM 1300-6.2**

350 TON

Tip Height: 384'



**Load Chart** 

#### **CONTACT US**

www.knuckleboomnyc.com

Pat@247lifting.com

John@247lifting.com

Michael@247lifting.com



If you have any questions or inquiries, please feel free to contact us. We look forward to hearing from you and helping you with any lifting or rigging you might be.