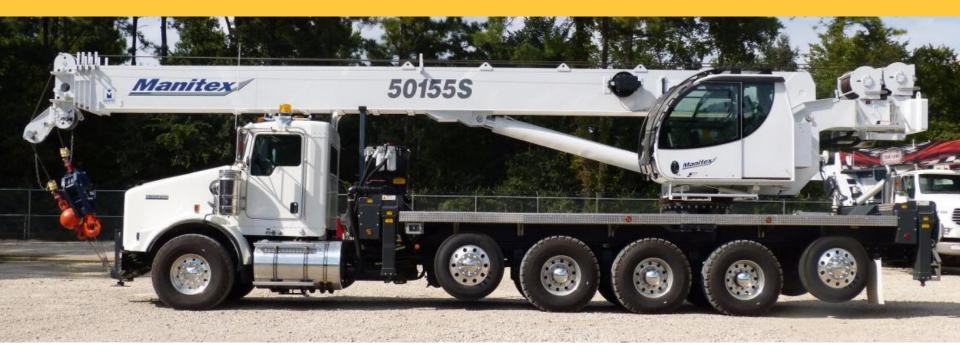

he location and delivery of fountains, fish ponds, statues and large rocks for your garden.
- Commercial/Retail/Museums/Art Galleries: We provide assistance with the installation of windows, signage, awnings and walk-in safes or vaults. We are available to assist Museums and Art Galleries with the location, positioning, and exhibiting of artwork.
- Residential Delivery Services: We help with the delivery and location of pianos, hot tubs, furniture, swimming pools, marble, granite, large appliances or any large object that needs to be lifted up or into a house, condo or co-op apartment.



#### PALFINGER PK 150002

Knuckleboom
Tip Height: 120'



**Load Chart** 



#### PALFINGER PK 200002

Knuckleboom Tip Height: 140'



**Load Chart** 



#### **MANITEX 50155S**

50 TON Tip Height: 194'





#### **Grove GMK3050B**

60 TON Tip Height: 190'



**Load Chart** 



#### TEREX AC100-4L

120 TON

Tip Height: 283'



**Load Chart** 



#### **Grove GMK5250L**

300 TON Tip Height: 345'



**Load Chart** 



### **Liebherr LTM 1300-6.2**

350 TON

Tip Height: 384'



**Load Chart** 

#### **CONTACT US**

www.knuckleboomnyc.com

Pat@247lifting.com

John@247lifting.com

Michael@247lifting.com



If you have any questions or inquiries, please feel free to contact us. We look forward to hearing from you and helping you with any lifting or rigging you might be.