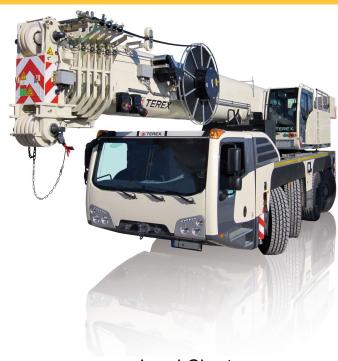

Galleries: We provide assistance with the installation of windows, signage, awnings and walk-in safes or vaults. We are available to assist Museums and Art Galleries with the location, positioning, and exhibiting of artwork.
- Residential Delivery Services: We help with the delivery and location of pianos, hot tubs, furniture, swimming pools, marble, granite, large appliances or any large object that needs to be lifted up or into a house, condo or co-op apartment.



#### PALFINGER PK 150002

Knuckleboom
Tip Height: 120'



**Load Chart** 



#### PALFINGER PK 200002

Knuckleboom Tip Height: 140'



**Load Chart** 



#### **MANITEX 50155S**

50 TON Tip Height: 194'





#### **Grove GMK3050B**

60 TON Tip Height: 190'



**Load Chart** 



#### TEREX AC100-4L

120 TON

Tip Height: 283'



**Load Chart** 



#### **Grove GMK5250L**

300 TON Tip Height: 345'



**Load Chart** 



### **Liebherr LTM 1300-6.2**

350 TON

Tip Height: 384'



**Load Chart** 

#### **CONTACT US**

www.knuckleboomnyc.com

Pat@247lifting.com

John@247lifting.com

Michael@247lifting.com



If you have any questions or inquiries, please feel free to contact us. We look forward to hearing from you and helping you with any lifting or rigging you might be.